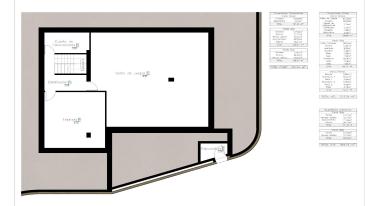

## www.proproperties.pro

|             | 4.51 m                | Tunkeu                   |            |  |
|-------------|-----------------------|--------------------------|------------|--|
|             | 167.00 07             | Cucito do<br>Tratacionas | 2.24+2     |  |
| Finite Sub- |                       | Owl-Builder              | 7.82w?     |  |
| 12.00       | 121.00.0              |                          | 4.9697     |  |
| 1000        | 41.710                | Depuesdono               | 3.2945     |  |
| 224122      | 45,750                | TOOM.                    | NAME IN    |  |
|             |                       |                          |            |  |
|             | 25.11~                |                          | Farls Rep. |  |
|             | 20100                 | GALL-CARESE              |            |  |
|             |                       | Cocina                   |            |  |
| Posta Bojo  |                       |                          |            |  |
| Picer3      | 73.67~                |                          |            |  |
| 104         | 35.00**               |                          |            |  |
|             |                       |                          |            |  |
| al de la c  | 20.72~**              |                          |            |  |
|             | 166.37 w?             | Date                     |            |  |
|             |                       |                          |            |  |
| DNSL.       | 705.04 m <sup>2</sup> |                          | 99.11 11   |  |
|             |                       | Perce Primero            |            |  |
|             |                       |                          |            |  |
|             |                       |                          |            |  |
|             |                       |                          |            |  |
|             |                       |                          |            |  |
|             |                       |                          |            |  |
|             |                       |                          |            |  |
|             |                       | 700M                     |            |  |
|             |                       |                          |            |  |
|             |                       |                          |            |  |

Superficies extensions Particle State Particle 23.5374 Particle