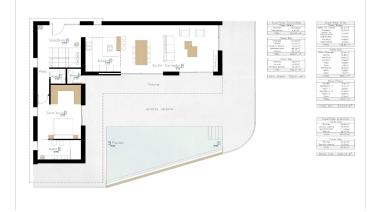

## www.proproperties.pro

|             | 4.51 m                | Tunkeu                   |            |  |
|-------------|-----------------------|--------------------------|------------|--|
|             | 167.00 07             | Cucito do<br>Tratacionas | 2.24+2     |  |
| Finite Sub- |                       | Owl-Builder              | 7.82w?     |  |
| 12.00       | 121.00.0              |                          | 4.9697     |  |
| 1000        | 41.710                | Depuesdono               | 3.2945     |  |
| 224122      | 45,750                | TOOM.                    | NAME IN    |  |
|             |                       |                          |            |  |
|             | 25.11~                |                          | Farls Rep. |  |
|             | 20100                 | GALL-CARESE              |            |  |
|             |                       | Cocina                   |            |  |
| Posta Bojo  |                       |                          |            |  |
| Picer3      | 73.67~                |                          |            |  |
| 104         | 35.00**               |                          |            |  |
|             |                       |                          |            |  |
| al de la c  | 20.72~**              |                          |            |  |
|             | 166.37 w?             | Date                     |            |  |
|             |                       |                          |            |  |
| DNSL.       | 705.04 m <sup>2</sup> |                          | 99.11 11   |  |
|             |                       | Perce Primero            |            |  |
|             |                       |                          |            |  |
|             |                       |                          |            |  |
|             |                       |                          |            |  |
|             |                       |                          |            |  |
|             |                       |                          |            |  |
|             |                       |                          |            |  |
|             |                       | 700M                     |            |  |
|             |                       |                          |            |  |
|             |                       |                          |            |  |