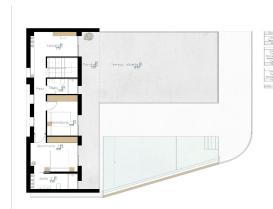

## www.proproperties.pro

|             | 4.51 m                | Tunkeu                   |            |  |
|-------------|-----------------------|--------------------------|------------|--|
|             | 167.00 07             | Cucito do<br>Tratacionas | 2.24+2     |  |
| Finite Sub- |                       | Owl-Builder              | 7.82w?     |  |
| 12.00       | 121.00.0              |                          | 4.9697     |  |
| 1000        | 41.710                | Depuesdono               | 3.2945     |  |
| 224122      | 45,750                | TOOM.                    | NAME IN    |  |
|             |                       |                          |            |  |
|             | 25.11~                |                          | Farls Rep. |  |
|             | 20100                 | GALL-CARESE              |            |  |
|             |                       | Cocina                   |            |  |
| Posta Bojo  |                       |                          |            |  |
| Picer3      | 73.67~                |                          |            |  |
| 104         | 35.00**               |                          |            |  |
|             |                       |                          |            |  |
| al de la c  | 20.72~**              |                          |            |  |
|             | 166.37 w?             | Date                     |            |  |
|             |                       |                          |            |  |
| DNSL.       | 705.04 m <sup>2</sup> |                          | 99.11 11   |  |
|             |                       | Perce Primero            |            |  |
|             |                       |                          |            |  |
|             |                       |                          |            |  |
|             |                       |                          |            |  |
|             |                       |                          |            |  |
|             |                       |                          |            |  |
|             |                       |                          |            |  |
|             |                       | 700M                     |            |  |
|             |                       |                          |            |  |
|             |                       |                          |            |  |

Superficies extensions Particle State Particle 23.5374 Particle