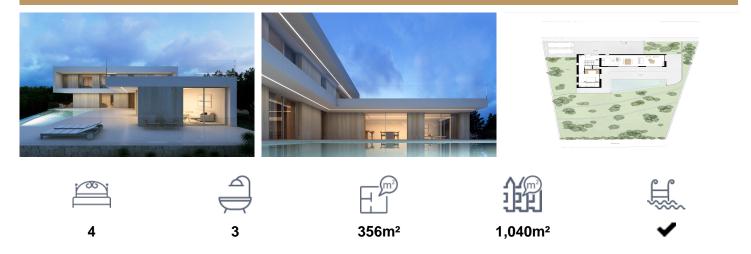

## Villa in Benissa

€1,495,000

NEW BUILD VILLA WITH THE SEA VIEWS IN BENISSANew Build project on the Benissa coast located very close to the beautiful La Fustera beach and shops, restaurants and services, all less than approximately 300m away.New Build villa exclusive and modern designed with functional architecture creating practical and aesthetically pleasing spaces, is distributed over 3 floors that rise on a 1,040...(Ask for More Details!)