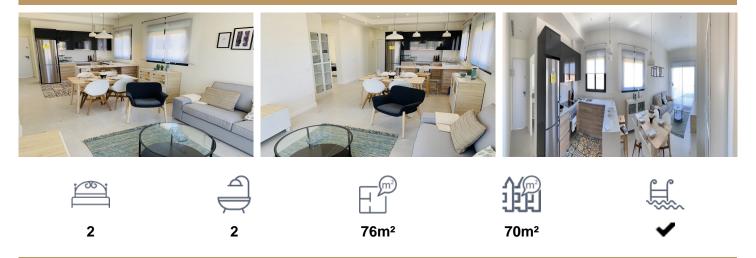

## Apartment in Alhama De Murcia

### €169,500

GROUND FLOOR IN FIRST LINE OF GOLF !! Brand new two bedroom, two bathroom apartments with front line golf views to ALHAMA SIGNATURE GOLF, a fabulous 18 hole golf course designed by Jack Nicklaus. CONDADO DE ALHAMA is a fantastic Golf Resort with many facilities and services. A shopping center, sports center, a range of bars and restaurants, supermarket ... and more than 25 community pool...(Ask for More Details!)