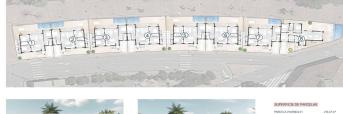

## www.proproperties.pro

210.38 m<sup>2</sup> ... 87.25 m<sup>4</sup> ... 10.60 m<sup>2</sup> ... 82.35 m<sup>4</sup> Teraca 1 Su: 44.50 m<sup>2</sup>

 SUP UTIL
 SUP CONST.

 82.55 m²
 56.41 m²
 "Pacela..."

 12.50 m²
 12.50 m²
 "Terman..."

 3.56 m²
 3.56 m²
 "Solan..."

 99.01 m²
 111.47 m²

USO Vivienda Pordha Pérgola