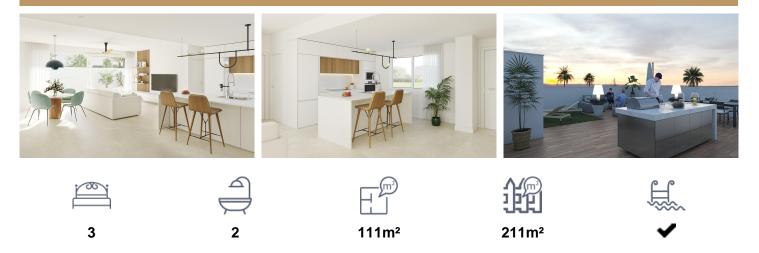

## Villa in Sucina

€329,900

NEW BUILD SEMI-DETACHED VILLAS IN SUCINANew Build contemporary style semi-detached villas with a pure and elegant design, with a distribution oriented to the Mediterranean light that invades the entire interior of the house. With open day areas in which the kitchen joins the living room, creating a contiguous environment delimited by a central island, an incredible area to enjoy breakfas...(Ask for More Details!)