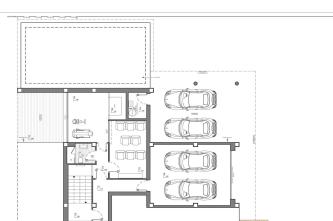

## Villa in Benitachell

€2,788,000

NEW BUILD LUXURY VILLA IN CUMBRE DEL SOLNew Build modern villa located in the Cumbre del Sol Resort, an exclusive area of large luxury villas that elegantly overlook the Mediterranean Sea.New Build villa is designed for enjoyment and recreation. All the extras of this modern luxury villa can be found on this plot of more than 1,300 square metres. A villa with 3 bedrooms, 5 bathrooms and ...(Ask for More Details!)