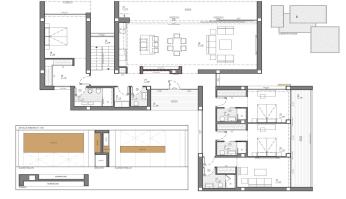

## Villa in Benitachell

€2,788,000

NEW BUILD LUXURY VILLA IN CUMBRE DEL SOLNew Build modern villa located in the Cumbre del Sol Resort, an exclusive area of large luxury villas that elegantly overlook the Mediterranean Sea.New Build villa is designed for enjoyment and recreation. All the extras of this modern luxury villa can be found on this plot of more than 1,300 square metres. A villa with 3 bedrooms, 5 bathrooms and ...(Ask for More Details!)