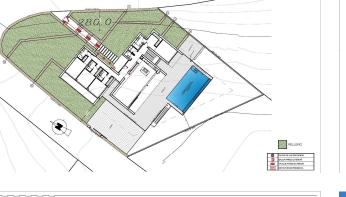

## Villa in Benitachell

€2,788,000

NEW BUILD LUXURY VILLA IN CUMBRE DEL SOLNew Build modern villa located in the Cumbre del Sol Resort, an exclusive area of large luxury villas that elegantly overlook the Mediterranean Sea.New Build villa is designed for enjoyment and recreation. All the extras of this modern luxury villa can be found on this plot of more than 1,300 square metres. A villa with 3 bedrooms, 5 bathrooms and ...(Ask for More Details!)