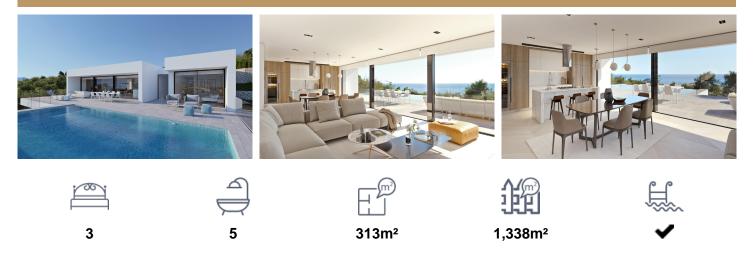

## Villa in Benitachell

€2,788,000

NEW BUILD LUXURY VILLA IN CUMBRE DEL SOLNew Build modern villa located in the Cumbre del Sol Resort, an exclusive area of large luxury villas that elegantly overlook the Mediterranean Sea.New Build villa is designed for enjoyment and recreation. All the extras of this modern luxury villa can be found on this plot of more than 1,300 square metres. A villa with 3 bedrooms, 5 bathrooms and ...(Ask for More Details!)