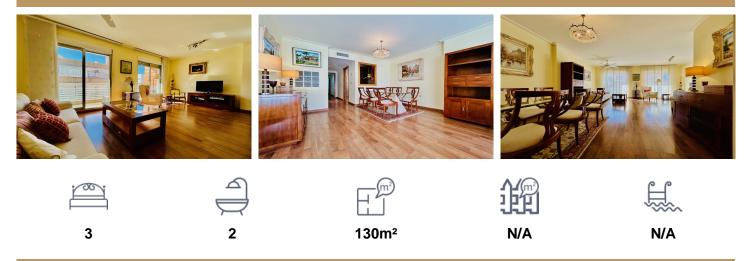

## €230,000

Edificio Domus is located in the center of Torrevieja, on the corner of Calle Campoamor and Calle Villa Madrid, and therefore between Playa del Acequión and the town hall square. The building has modern architecture and the entire main façade faces south-east and enjoys the morning and midday sun. The apartment for sale is located on the fourth floor, which it shares with only two ot...(Ask for More Details!)